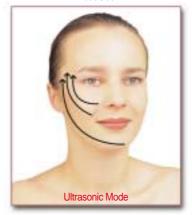

**6 Neck Area**Gently massage lines on Throat with a down to up motion, 10 times. (Do not touch center Area)

Blade side

Use a gentle stroke, 10 times.

Gently massage lines on Throat with a down to up motion, 10 times. (Do not touch center Area) Flat side