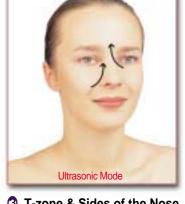

Start by Gently Massaging

S Lines Around Cheek, Nose, Above & Under Lips Use a gentle stroke, 10 times.

T-zone & Sides of the Nose A gentle massaging of the T-zone & sides of the Nose, 10 times. Blade side

3 T-zone & Sides of the Nose A gentle massaging of the T-zone & sides of the Nose, 10 times. Flat side

Mouth & Cheek Area Massage the area around the Mouth using Straight motion, 10 times.

5 Lines Around Cheek, Nose, **Above & Under Lips** 