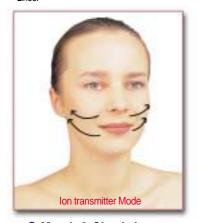

3 T-zone & Sides of the Nose A gentle massaging of the T-zone & sides of the Nose, 10 times. Flat side

Mouth & Cheek Area Massage the area around the Mouth using Straight motion, 10 times.

5 Lines Around Cheek, Nose, **Above & Under Lips** 