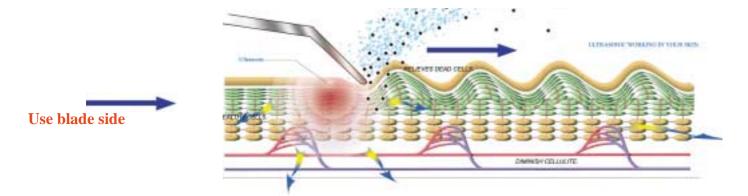

Use blade side

Magnesium (Mg\*) and Aromatherapy (Lavender)

Tacial Care Spray

By applying pure O+(6.5pH) Ionized Mineral
Water to your skin, a Healthy, Youthful Glow
will result. Reduces the Appearance of Fine,
Dry Skin Lines. (Preliminary Preparation)

# The Negative ion mode helps to absorb fat and waste cells deep inside pores.

- Apply pure O+(pH6.5) to the skin.
- Use it with the blade facing down, as shown in the picture. (Sharp side)
- Use about 10 minutes

#### **NEGATIVE ION FUNCTION.**

Deep cleansing-lon delivers nourishment into the skin, using electrical repulsion. The skin begins to build up old & dead cells with waste materials. Negative lons dramatically enhance your skin's natural condition. Decreases appearance of lines and wrinkles, increases moisturization, for healthier, younger-looking skin, today and tomorrow. Negative lon massages will give you a soft and supple skin and deep cleansing. Fine wrinkles are a sign that the skin is aging, and also a sign of dry skin. The Rejuvena sL system's negative ions eliminate waste materials and toxin from the skin.