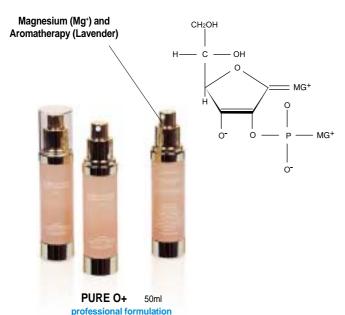

## PURE O PLUS IONIZED MINERAL WATER PROFESSIONAL FORMULATION

**SAFETY - ALLERGY DERMATOLOGIST TESTED.** 

Richway PURE O PLUS, Ionized mineral water. Control pH level 6.5 protect your younger looking skin. This technologically advanced moisturizing protects the skin from damage and repairs the already damaged skin.

#### PURE O PLUS WITH AROMATHERPY(LAVENDER)

Lavender has been extensively used in herbalism.

An Infusion of lavender is claimed to soothe and heal. Lavender is frequently used as an aid to sleep and relax. Extract of lavender is claimed to heal acne. It is also used in the treatment of skin burns and inflammation. There is scientific evidence to support the effectiveness of some of these remedies. Especially the anti-inflammatory effect.

**Increase Collagen** 

Ingredients : Water(Agua), Magnsium. Lavender Extract.