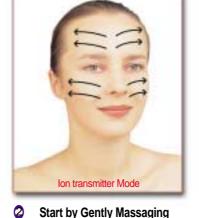

Start by Gently Massaging

S Lines Around Cheek, Nose, Above & Under Lips Use a gentle stroke, 10 times.

T-zone & Sides of the Nose A gentle massaging of the T-zone & sides of the Nose, 10 times. Blade side

3 T-zone & Sides of the Nose A gentle massaging of the T-zone & sides of the Nose, 10 times. Flat side

Mouth & Cheek Area Massage the area around the Mouth using Straight motion, 10 times.

5 Lines Around Cheek, Nose, **Above & Under Lips** 