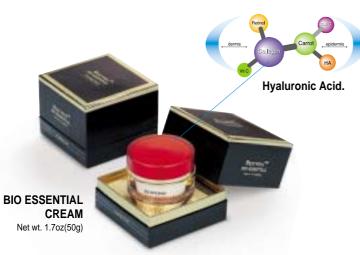

## BIO ESSENTIAL CREAM PROFESSIONAL FORMULATION

SAFETY - ALLERGY DERMATOLOGIST TESTED.

Essential cream is designed to reduce the appearance of sagging skin and wrinkles

Direction for use: Gently blend the cream over your skin, using long, smooth, upward strokes after finishing the lon transmitter treatment.

Ingredients: Water(Aqua). Hyaluronic Acid. Squalane. Elastin. Tocopherol. Acetate. Methyl paraben.