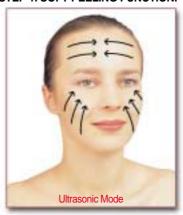

4 Mouth & Cheek Area

Massage the area around the Mouth using

Straight motion, 10 times.

Forehead & Cheeks(Ultrasonic)
A slight stroking motion on the Forehead and cheeks, Short and Straight each 3 times.
Blade side

Start by Gently Massaging

S Lines Around Cheek, Nose, Above & Under Lips Use a gentle stroke, 10 times.

T-zone & Sides of the Nose A gentle massaging of the T-zone & sides of the Nose, 10 times. Blade side