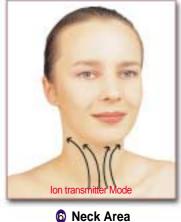

**6 Neck Area**Gently massage lines on Throat with a down to up motion, 10 times. (Do not touch center Area)

Blade side

Use a gentle stroke, 10 times.

Gently massage lines on Throat with a down to up motion, 10 times. (Do not touch center Area) Flat side