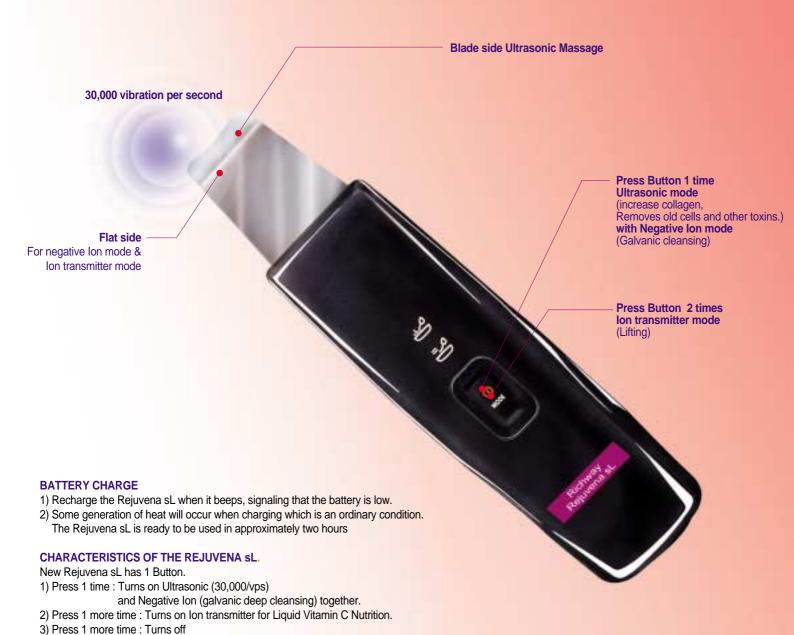

#### Characteristics of Product

- Ultrasonic peeling function using ultrasonic vibration in the 25kHz '
- Portable compact size(body 124g)
- Auto power off function when not using
- Easy to check the status with LED lamp
- Fast recharging
- Portable case provided

### STEP 2. HOW TO USE Ion Transmitter with Vitamin C

- Push the Button I more Time
- Apply pure C Liquid(ionized vitamin C) to the skin.
  - Use it with the blade facing down. (Flat side)
- Moving from the lower part of the face to the upper part of the face will have skin lifting effect.

#### STEP 3. ION TRANSMITTER FUNCTION(SONIC AND POSITIVE ION COMBINATION)

As sonophoriesis and ion tophoresis happen at the same time, the results will turn out even better. Widens the gap between the cells by the ultrasonic waves, and the electrical repulsion of the ion tophoresis will help the beneficial substances of the cosmetics to more effectively penetrate the skin. Ion transmitter or Positive Ions penetrate quickly and deeply into the skin. It prevents freckles, acne, and wrinkles by keeping the skin clean and soft from the effects of Ionized Vitamin C.

#### FUNCTION OF THE REJUVENA sL

- 1) Ultrasonic and Negative Ion: Increase collagen, Removes old cells and other toxins, and Galvanic deep cleansing.
- 2) Ion transmitter: Lifting, Nutrition, transmit Liquid Vitamin C to deep inside skin.
- \* Preliminary Preparation. Use Pure O+ for Facial Care. Pure O+ for troubled skin treatment which restores your skin to a healthy condition.