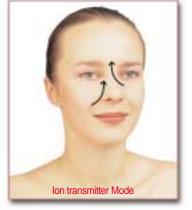

4 Mouth & Cheek Area

Massage the area around the Mouth using

Straight motion, 10 times.

Forehead & Cheeks(Ultrasonic)
A slight stroking motion on the Forehead and cheeks, Short and Straight each 3 times.
Blade side

#### Ionized vitamin C By applying pure C liquid Ionized vitamin C to your skin, a Healthy, Youthful Glow will result. Reduces the Appearance of Fine, Dry Skin

Forehead & Cheeks(Ultrasonic) A slight stroking motion on the Forehead and cheeks, Short and Straight each 5 times.