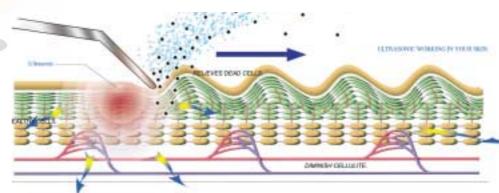

# Clean and healthy skin starts with cleansing. The "Sonic" mode helps to retrieve the original healthy skin by removing

- First, remove the make up, and wash your face.
- If possible, moisturize the horny layer with a steam towel or facial steamer.(this stage can be omitted)
- Apply pure O+ (pH 6.5) to the skin.
- Push the button.
  - Gently Massaging. Apply the blade to your skin.
- The blade removes the old cells and other toxic substances by slowly moving the blade against the skin. (5~10 minutes)
- When Pure O+ runs out, apply more at any time.
- When you are finished using the [sonic and Negative Ion] function, turn the power off, and then wash the face with a cold wet towel.

# The Negative ion mode helps to absorb fat and waste cells deep inside pores.

- Apply pure O+(pH6.5) to the skin.
- Use it with the blade facing down, as shown in the picture. (Sharp side)
- Use about 10 minutes

Strong ultrasonic vibration, generated at the tip of the scrubber, causes the Acidic water to get mix with serum, toxic substances, bacteria, cosmetic residue, etc., and then strong vaporization will remove the horny substances, serum, and etc.

#### Ion transmitter

Moving direction of the scrubber.

Holding the blade facing down will further the efficacy of massage to the hypodermis, activate the cells deep under the skin, and expedite circulation of blood and metabolism. Also it helps to soften the skin and mitigate wrinkles.