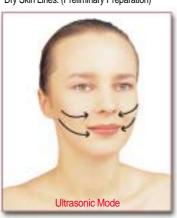

Use blade side

Magnesium (Mg\*) and Aromatherapy (Lavender)

Tacial Care Spray

By applying pure O+(6.5pH) Ionized Mineral
Water to your skin, a Healthy, Youthful Glow
will result. Reduces the Appearance of Fine,
Dry Skin Lines. (Preliminary Preparation)