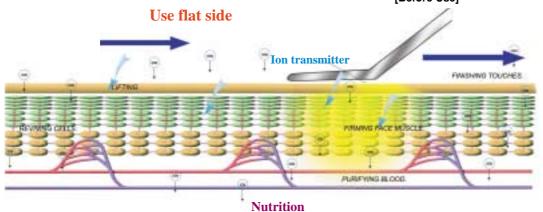

#### Ion transmitter

Moving direction of the scrubber.

Holding the blade facing down will further the efficacy of massage to the hypodermis, activate the cells deep under the skin, and expedite circulation of blood and metabolism. Also it helps to soften the skin and mitigate wrinkles.

Uses caused by outside electrical force to permeate cosmetics into the skin.

Ion transmitter, a widely used method in the fields of dermatologist, emits feeble electric current to the skin to lower the skin barriers, and used electrical repulsion to deliver the nutrients of cosmetics to deep under the skin.

### STEP 2. HOW TO USE Ion Transmitter with Vitamin C

- Push the Button I more Time
- Apply pure C Liquid(ionized vitamin C) to the skin.
  - Use it with the blade facing down. (Flat side)
- Moving from the lower part of the face to the upper part of the face will have skin lifting effect.