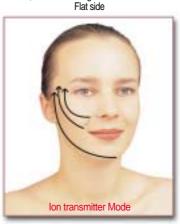

Start by Gently Massaging

S Lines Around Cheek, Nose, Above & Under Lips Use a gentle stroke, 10 times.

T-zone & Sides of the Nose A gentle massaging of the T-zone & sides of the Nose, 10 times. Blade side

3 T-zone & Sides of the Nose A gentle massaging of the T-zone & sides of the Nose, 10 times. Flat side

Mouth & Cheek Area Massage the area around the Mouth using Straight motion, 10 times.

5 Lines Around Cheek, Nose, **Above & Under Lips** 