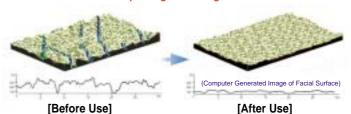

#### Experience the effectiveness of the Ultrasonic and Negative Ion System in improving Skin Roughness

The Ion transmitter mode helps the original skin absorb moisture and nutrients, after the old cells have been removed. The mixture of sonophoresis and ion tophoresis cosmetics to be delivered more efficiently into the skin.

When the skin is unable to exfoliate naturally,
the surface of the skin begins to build up old cells,
and its appearance becomes dull.

www.richwayusa.com