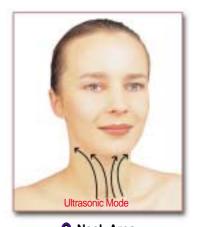

**6 Neck Area**Gently massage lines on Throat with a down to up motion, 10 times. (Do not touch center Area)

Blade side

Use a gentle stroke, 10 times.

Gently massage lines on Throat with a down to up motion, 10 times. (Do not touch center Area) Flat side