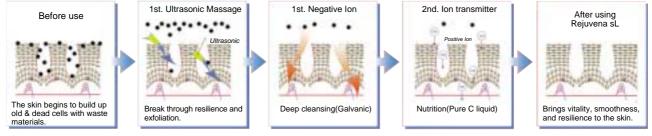

#### **NEGATIVE ION FUNCTION.**

Deep cleansing-lon delivers nourishment into the skin, using electrical repulsion. The skin begins to build up old & dead cells with waste materials. Negative lons dramatically enhance your skin's natural condition. Decreases appearance of lines and wrinkles, increases moisturization, for healthier, younger-looking skin, today and tomorrow. Negative lon massages will give you a soft and supple skin and deep cleansing. Fine wrinkles are a sign that the skin is aging, and also a sign of dry skin. The Rejuvena sL system's negative ions eliminate waste materials and toxin from the skin.

#### 1) Ultrasonic Massage / Unbelievable effects

The Rejuvena sL generates a wide range of ultrasonic vibrations, the 30,000/vps setting allows nutrition to penetrate deep into the skin through the Netzschicht layer. The result is healthy and supple skin, and better blood circulation, removing wrinkles. The special effect of the microvibrations of ultrasonic massage is the double effect of a pull and push movement in a vacuum, the micro-vibrations generated by ultrasonic massages all the skin cells. When the skin cells are influenced by the micro-vibrations, the waste material and toxin are eliminated from the cells naturally. When the vibrations stop, fresh nutrition is absorbed into the cells to fill the space made by the elimination of waste materials. When these processes are repeated, enough hormones are supplied to the skin cells that the cells are reactivated.

#### 2) Negative Ions / Deep cleansing(Galvanic)

When Negative lons are used, it greatly improves blood circulation, and it penetrates deeply into the derma layer and basic cell layer, as well. This removes the wrinkles, contracts the sweat pores, and makes the skin supple. The stimulus of Negative lons deeply massages face muscles removing deep wrinkles.

#### 3) Ion transmitter is used with the Ionized Vitamin C

The Rejuvena sL was developed considering various characteristics of the body. So, various effects can be achieved with only one massage. Especially, you will see the better results of moisturizing and preventing wrinkles with the lonized Vitamin C.

When the skin is unable to exfoliate naturally,
the surface of the skin begins to build up old cells,
and its appearance becomes dull.

www.richwayusa.com