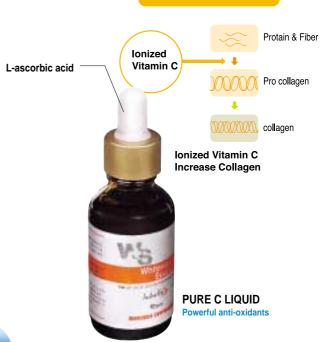

## PURE C LIQUID IONIZED VITAMIN C. PROFESSIONAL FORMULATION

SAFETY - ALLERGY DERMATOLOGIST TESTED.

PURE C. Liquid Advanced C serum is a Unique, oil free patented Vitamin C formulation that contains powerful Anti-oxidants designed to help reduce the visible signs of aging and sagging skin

#### STEP 3. ION TRANSMITTER FUNCTION(SONIC AND POSITIVE ION COMBINATION)

As sonophoriesis and ion tophoresis happen at the same time, the results will turn out even better. Widens the gap between the cells by the ultrasonic waves, and the electrical repulsion of the ion tophoresis will help the beneficial substances of the cosmetics to more effectively penetrate the skin. Ion transmitter or Positive Ions penetrate quickly and deeply into the skin. It prevents freckles, acne, and wrinkles by keeping the skin clean and soft from the effects of Ionized Vitamin C.

#### Ionized vitamin C By applying pure C liquid Ionized vitamin C to your skin, a Healthy, Youthful Glow will result. Reduces the Appearance of Fine, Dry Skin

Forehead & Cheeks(Ultrasonic) A slight stroking motion on the Forehead and cheeks, Short and Straight each 5 times.