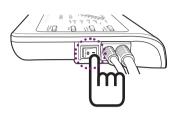

### Queen / King

Check the following to make sure the Orgone Biomat is operating properly.

**1.** Press the [Main power] switch on the side of the controller to turn on the power of the controller.

**2.** Press the [Power] button on the controller and then check for any plug/power system problems.

- **3.** Press the [Temperature adjustment] button to see if it is working properly.
  - If the button of the controller is not working properly, please contact our Customer Service Center.