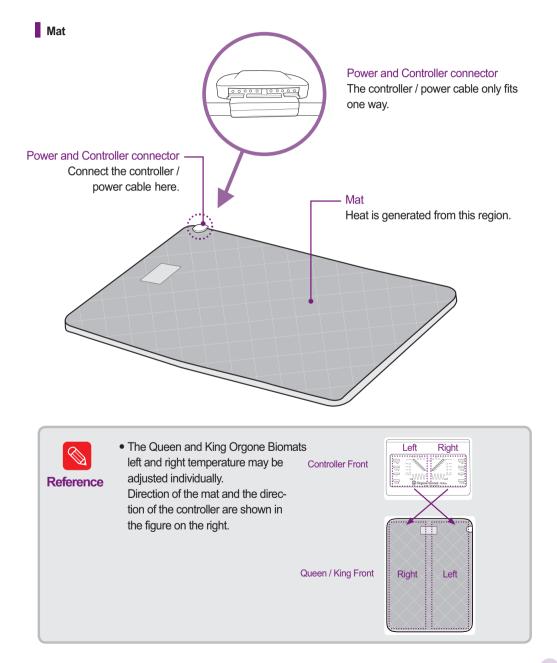

### **Product components**

The product components are described here.

\* The components may change without notice due to product improvement.

### Queen / King Orgone Biomat

**\* Orgone Biomat uses the same controller as the Biomat** 

### **Product description**

Each part of the Orgone Biomat and how to operate it are described here.

### **Product installation**

To operate the Orgone Biomat follow the steps below.

1. Spread the Orgone Biomat out on a flat area. The side with the ridges should be facing up.

2. Connect the controller / power cable to the connection port of the Orgone Biomat. To ensure a secure connection, there should be no space between the two joinings. The connection may be tight at first.