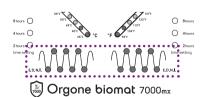

### Turning ON and OFF

Queen / King

The Queen / King Orgone Biomat is designed for two person use. The left and right sides of the mat can be adjusted independently. The temperature and usage time can be set independently to save energy.

1. Press the power switch on the side of the controller to the (-) direction to turn on the power.

2. Turn the Orgone Biomat on by pressing the [Power] button on the controller of the side you want.

• Please check if the E.M.I./E.M.F. lamp is illuminated when the power is connected. If the lamp is not turned on after turning on the Orgone Biomat, please contact Customer Service.

### Adjusting the product's temperature

- 1. When the power is turned on, press the [Temperature Up / Down] button to set the desired temperature.
  - Range of temperature:
     Queen / King: 95° ~ 158°F / 35° ~ 70°C
  - When the [Temperature Up] button is pressed once, the temperature is increased 5°C (9°F) at a time, and when the [Temperature Down] button is pressed once, the tempera ture is decreased 5°C (9°F).

- When adjusting the temperature, the indicator lamp will change color depending on the temperature chosen.
  - Set for 95° ~ 104°F (35° ~ 40°C): The blue light is illuminated on the temperature indication part of the controller.
  - Set for 113° ~ 122°F (45° ~ 50°C): The green light is illuminated on the temperature indication part of the controller.
  - Set for 131° ~ 140°F (55° ~ 60°C): The orange light is illuminated on the temperature indication part of the controller.
  - Set for 149° ~ 158°F (65° ~ 70°C): The red light is illuminated on the temperature indication part of the controller.