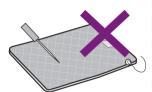

### Caution

Keep the Orgone Biomat away from sharp objects. Do not allow anything to puncture the folds of the Orgone Biomat.

Do not run, stand, or place heavy objects on the Orgone Biomat.

Do not place the controller on the Orgone Biomat when in use. Keep the controller away from the Orgone Biomat.