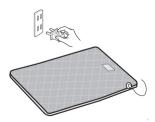

### **Product installation**

To operate the Orgone Biomat follow the steps below.

1. Spread the Orgone Biomat out on a flat area. The side with the ridges should be facing up.

2. Connect the controller / power cable to the connection port of the Orgone Biomat. To ensure a secure connection, there should be no space between the two joinings. The connection may be tight at first.

Plug the controller / power cable into a 120V or 220V outlet, depending on the voltage of the controller.