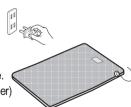

Do not plug the Orgone Biomat into a power strip with other devices. Problems may occur. Plug the Orgone Biomat into a dedicated outlet.

If there is a power outage, turn off the power and disconnect the plug.

Plug the controller / power cable into a 120V or 220V outlet, depending on the voltage of the controller.