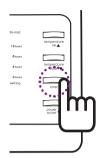

### Adjusting the product's temperature

- 1. When the power is turned on, press the [Temperature Up / Down] button to set the desired temperature.
  - Range of temperature:
     Queen / King: 95° ~ 158°F / 35° ~ 70°C
  - When the [Temperature Up] button is pressed once, the temperature is increased 5°C (9°F) at a time, and when the [Temperature Down] button is pressed once, the tempera ture is decreased 5°C (9°F).

- When adjusting the temperature, the indicator lamp will change color depending on the temperature chosen.
  - Set for 95° ~ 104°F (35° ~ 40°C): The blue light is illuminated on the temperature indication part of the controller.
  - Set for 113° ~ 122°F (45° ~ 50°C): The green light is illuminated on the temperature indication part of the controller.
  - Set for 131° ~ 140°F (55° ~ 60°C): The orange light is illuminated on the temperature indication part of the controller.
  - Set for 149° ~ 158°F (65° ~ 70°C): The red light is illuminated on the temperature indication part of the controller.

### Adjusting the product's operation time

- After setting the operation temperature, press the [Timer] button to adjust and set the desired operation time within the set value
  - Range of operation time: 2 / 4 / 8 / 12 hours
     Basic set value: 8 hours