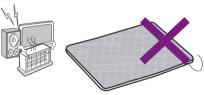

Do not operate the Orgone Biomat near objects which generate heat or magnetic fields such as ventilation from heaters, stoves, TV, magnetic objects, etc...

The Orgone Biomat should be stored in an area without humidity and dust.