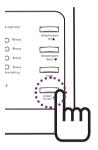

### Adjusting the product's temperature

- 1. When the power is turned on, press the [Temperature Up / Down] button to set the desired temperature.
  - Range of temperature:
     Queen / King: 95° ~ 158°F / 35° ~ 70°C
  - When the [Temperature Up] button is pressed once, the temperature is increased 5°C (9°F) at a time, and when the [Temperature Down] button is pressed once, the tempera ture is decreased 5°C (9°F).

- When adjusting the temperature, the indicator lamp will change color depending on the temperature chosen.
  - Set for 95° ~ 104°F (35° ~ 40°C): The blue light is illuminated on the temperature indication part of the controller.
  - Set for 113° ~ 122°F (45° ~ 50°C): The green light is illuminated on the temperature indication part of the controller.
  - Set for 131° ~ 140°F (55° ~ 60°C): The orange light is illuminated on the temperature indication part of the controller.
  - Set for 149° ~ 158°F (65° ~ 70°C): The red light is illuminated on the temperature indication part of the controller.