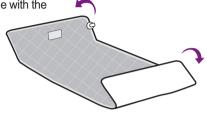

### How to store the Orgone Biomat

- Store the Orgone Biomat lying flat (not folded) and in a well ventilated area.
- If you must fold the Orgone Biomat, do so the same way as you received it. Folding it in the opposite direction may cause the internal circuitry to break.
- Separate the controller from the Orgone Biomat and place it in a bag.

 In the event that the controller and stand are separated, make sure to separate by pulling in the other direction from the direction where the stand is integrated.