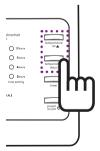

1. Press the power switch on the side of the controller to the (-) direction to turn on the power.

2. Turn the Orgone Biomat on by pressing the [Power] button on the controller of the side you want.

• Please check if the E.M.I./E.M.F. lamp is illuminated when the power is connected. If the lamp is not turned on after turning on the Orgone Biomat, please contact Customer Service.

- Caution When connecting the controller / power cable, check if the E.M.I./E.M.F. auto block lamp is on. For 220V mats: If the E.M.I./E.M.F. auto block lamp does not turn on green even after power connection, unplug and re-insert the power plug in the opposite direction.
  - When the 158°F / 70°C LED lamp is flashing after power connection, check if the controller and mat are properly and securely connected. To ensure a secure connection, there should be no space between the two joinings. The connection may be tight at first.
    - If the power does not turn on, unplug and re-connect the power plug again.
    - If the power does not turn on, check if the outlet voltage is the proper voltage.