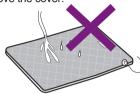

- Doing so may cause electric shock or fire.

Do not submerge the Orgone Biomat in water to clean. Do not wash the internal heating element portion. To wash the microfiber cover, simply unzip and remove the cover.

Do not use detergents, solvents, or flammable chemicals when cleaning the Orgone Biomat or controller.

If you do not feel well as a result of using the Orgone Biomat, turn off it and consult with a physician.

### How to clean the Orgone Biomat

- 1. Unzip and remove the microfiber cover.
  - Do not mix with other products when laundering.
  - Turn cover inside out.
  - Wash it alone with warm water at a temperature of 86°F~104°F (30°C~40°C).
  - Use a neutral detergent instead of bleach or dye.
  - Hand wash preferred.
  - In case of machine wash, choose wool settings to wash, lightly wring and lay down in shade to dry.
  - Please note this product is made of flammable materials and that you need to be cautious about fire and flammables.
  - Be careful when handling with product since sharp objects such as knives or needles may cause damage.
  - Do not leave any moisture on the Orgone Biomat after washing the product.

- When cleaning the Orgone Biomat, do not wash or dry clean the internal heating element.
- Doing so may cause damage, electric shock or short circuit.