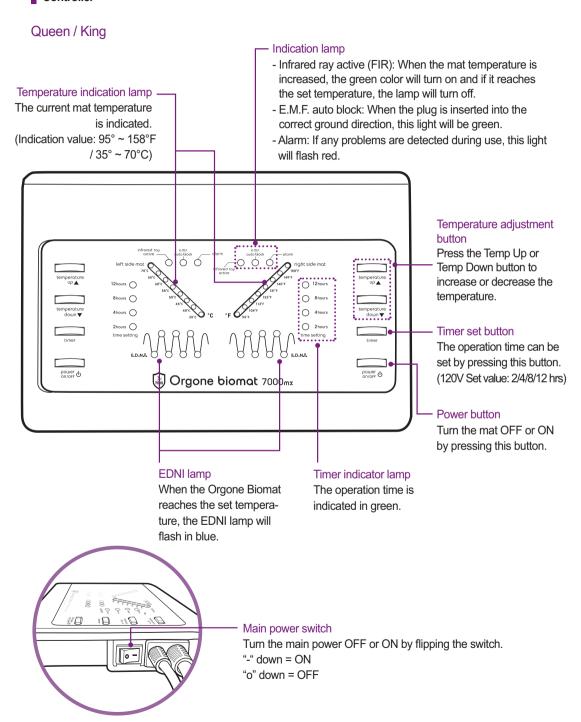

### Controller

### Turning ON and OFF

Queen / King

The Queen / King Orgone Biomat is designed for two person use. The left and right sides of the mat can be adjusted independently. The temperature and usage time can be set independently to save energy.

1. Press the power switch on the side of the controller to the (-) direction to turn on the power.

2. Turn the Orgone Biomat on by pressing the [Power] button on the controller of the side you want.

• Please check if the E.M.I./E.M.F. lamp is illuminated when the power is connected. If the lamp is not turned on after turning on the Orgone Biomat, please contact Customer Service.

### Adjusting the product's temperature

- 1. When the power is turned on, press the [Temperature Up / Down] button to set the desired temperature.
  - Range of temperature:
     Queen / King: 95° ~ 158°F / 35° ~ 70°C
  - When the [Temperature Up] button is pressed once, the temperature is increased 5°C (9°F) at a time, and when the [Temperature Down] button is pressed once, the tempera ture is decreased 5°C (9°F).

- When adjusting the temperature, the indicator lamp will change color depending on the temperature chosen.
  - Set for 95° ~ 104°F (35° ~ 40°C): The blue light is illuminated on the temperature indication part of the controller.
  - Set for 113° ~ 122°F (45° ~ 50°C): The green light is illuminated on the temperature indication part of the controller.
  - Set for 131° ~ 140°F (55° ~ 60°C): The orange light is illuminated on the temperature indication part of the controller.
  - Set for 149° ~ 158°F (65° ~ 70°C): The red light is illuminated on the temperature indication part of the controller.

- **3.** Once selected, the Orgone Biomat will heat to the proper temperature.
- 4. When the temperature value reaches the set temperature, the EDNI lamp will flash in blue(Queen / King sizes only).

### Adjusting the product's operation time

- After setting the operation temperature, press the [Timer] button to adjust and set the desired operation time within the set value
  - Range of operation time: 2 / 4 / 8 / 12 hours
     Basic set value: 8 hours

When the operation time is set, the timer indication lamp will illuminate depending on the set value.

When the set time has lapsed, it will stop the operation and the power is automatically turned off.