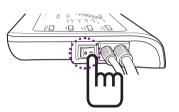

### Queen / King

Check the following to make sure the Orgone Biomat is operating properly.

**1.** Press the [Main power] switch on the side of the controller to turn on the power of the controller.

**2.** Press the [Power] button on the controller and then check for any plug/power system problems.

- **3.** Press the [Temperature adjustment] button to see if it is working properly.
  - If the button of the controller is not working properly, please contact our Customer Service Center.