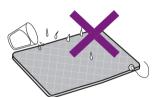

### Caution

Keep the Orgone Biomat away from sharp objects. Do not allow anything to puncture the folds of the Orgone Biomat.

Do not run, stand, or place heavy objects on the Orgone Biomat.

Do not place the controller on the Orgone Biomat when in use. Keep the controller away from the Orgone Biomat.

Do not operate the Orgone Biomat near objects which generate heat or magnetic fields such as ventilation from heaters, stoves, TV, magnetic objects, etc...

The Orgone Biomat should be stored in an area without humidity and dust.