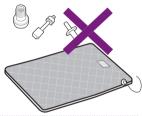

Do not use any metal products such as pins to secure the Orgone Biomat.

Do not drop, throw, or mishandle the Orgone Biomat controller.

Do not use the Orgone Biomat in areas where it is very humid or can get wet.

- Doing so may cause electric shock or fire.

Do not submerge the Orgone Biomat in water to clean. Do not wash the internal heating element portion. To wash the microfiber cover, simply unzip and remove the cover.

Do not use detergents, solvents, or flammable chemicals when cleaning the Orgone Biomat or controller.

If you do not feel well as a result of using the Orgone Biomat, turn off it and consult with a physician.