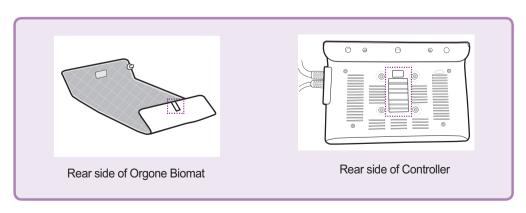

### Product manufacturing information

The certificate of complete product manufacturing is attached to the rear side of the controller and the rear side of the Orgone Biomat.