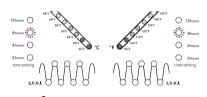

### Turning ON and OFF

Queen / King

The Queen / King Orgone Biomat is designed for two person use. The left and right sides of the mat can be adjusted independently. The temperature and usage time can be set independently to save energy.

### Adjusting the product's temperature

- 1. When the power is turned on, press the [Temperature Up / Down] button to set the desired temperature.
  - Range of temperature:
     Queen / King: 95° ~ 158°F / 35° ~ 70°C
  - When the [Temperature Up] button is pressed once, the temperature is increased 5°C (9°F) at a time, and when the [Temperature Down] button is pressed once, the tempera ture is decreased 5°C (9°F).

- When adjusting the temperature, the indicator lamp will change color depending on the temperature chosen.
  - Set for 95° ~ 104°F (35° ~ 40°C): The blue light is illuminated on the temperature indication part of the controller.
  - Set for 113° ~ 122°F (45° ~ 50°C): The green light is illuminated on the temperature indication part of the controller.
  - Set for 131° ~ 140°F (55° ~ 60°C): The orange light is illuminated on the temperature indication part of the controller.
  - Set for 149° ~ 158°F (65° ~ 70°C): The red light is illuminated on the temperature indication part of the controller.

### Adjusting the product's operation time

- After setting the operation temperature, press the [Timer] button to adjust and set the desired operation time within the set value
  - Range of operation time: 2 / 4 / 8 / 12 hours
     Basic set value: 8 hours