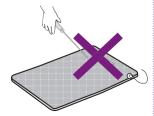

- 4. Check the voltage before installing the product.
  - Voltage for the product: 120V or 220V
  - Electric shock or damage to the Orgone Biomat can result from improper voltage.
  - The Orgone Biomat's voltage must be the same as the controller's voltage. (120V Orgone Biomat + 120V Controller / 220V Orgone Biomat + 220V Controller)

Plug the controller / power cable into a 120V or 220V outlet, depending on the voltage of the controller.