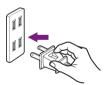

Plug the controller / power cable into a 120V or 220V outlet, depending on the voltage of the controller.

1. Press the power switch on the side of the controller to the (-) direction to turn on the power.

2. Turn the Orgone Biomat on by pressing the [Power] button on the controller of the side you want.

• Please check if the E.M.I./E.M.F. lamp is illuminated when the power is connected. If the lamp is not turned on after turning on the Orgone Biomat, please contact Customer Service.