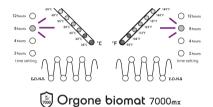

### Turning ON and OFF

Queen / King

The Queen / King Orgone Biomat is designed for two person use. The left and right sides of the mat can be adjusted independently. The temperature and usage time can be set independently to save energy.

1. Press the power switch on the side of the controller to the (-) direction to turn on the power.

2. Turn the Orgone Biomat on by pressing the [Power] button on the controller of the side you want.

• Please check if the E.M.I./E.M.F. lamp is illuminated when the power is connected. If the lamp is not turned on after turning on the Orgone Biomat, please contact Customer Service.

### Adjusting the product's temperature

- 1. When the power is turned on, press the [Temperature Up / Down] button to set the desired temperature.
  - Range of temperature:
     Queen / King: 95° ~ 158°F / 35° ~ 70°C
  - When the [Temperature Up] button is pressed once, the temperature is increased 5°C (9°F) at a time, and when the [Temperature Down] button is pressed once, the tempera ture is decreased 5°C (9°F).

- When adjusting the temperature, the indicator lamp will change color depending on the temperature chosen.
  - Set for 95° ~ 104°F (35° ~ 40°C): The blue light is illuminated on the temperature indication part of the controller.
  - Set for 113° ~ 122°F (45° ~ 50°C): The green light is illuminated on the temperature indication part of the controller.
  - Set for 131° ~ 140°F (55° ~ 60°C): The orange light is illuminated on the temperature indication part of the controller.
  - Set for 149° ~ 158°F (65° ~ 70°C): The red light is illuminated on the temperature indication part of the controller.