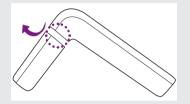

### How to store the Orgone Biomat

- Store the Orgone Biomat lying flat (not folded) and in a well ventilated area.
- If you must fold the Orgone Biomat, do so the same way as you received it. Folding it in the opposite direction may cause the internal circuitry to break.
- Separate the controller from the Orgone Biomat and place it in a bag.

 In the event that the controller and stand are separated, make sure to separate by pulling in the other direction from the direction where the stand is integrated.