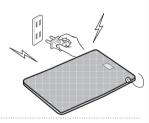

Be sure the plug is firmly connected to the outlet before operating.

Turn off and unplug the device if the Orgone Biomat catches fire or begins to smoke.

- Report the problem to our Customer Service Center.

Do not plug the Orgone Biomat into a power strip with other devices. Problems may occur. Plug the Orgone Biomat into a dedicated outlet.

If there is a power outage, turn off the power and disconnect the plug.

- 4. Check the voltage before installing the product.
  - Voltage for the product: 120V or 220V
  - Electric shock or damage to the Orgone Biomat can result from improper voltage.
  - The Orgone Biomat's voltage must be the same as the controller's voltage. (120V Orgone Biomat + 120V Controller / 220V Orgone Biomat + 220V Controller)

- **5.** Inspect the plug, power cable, and power outlet for any damage.
  - Do not use the Orgone Biomat if any of the above is damaged.
     Electric shock or fire can result from damaged components.