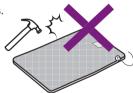

Do not use any metal products such as pins to secure the Orgone Biomat.

Do not drop, throw, or mishandle the Orgone Biomat controller.

Do not use the Orgone Biomat in areas where it is very humid or can get wet.

### Caution

Keep the Orgone Biomat away from sharp objects. Do not allow anything to puncture the folds of the Orgone Biomat.

Do not run, stand, or place heavy objects on the Orgone Biomat.

Do not place the controller on the Orgone Biomat when in use. Keep the controller away from the Orgone Biomat.