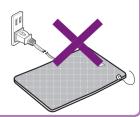

Do not plug the Orgone Biomat into a power strip with other devices. Problems may occur. Plug the Orgone Biomat into a dedicated outlet.

If there is a power outage, turn off the power and disconnect the plug.

Do not use any auxiliary parts with the Orgone Biomat. This is not permitted and may cause injury, electric shock or fire.

Do not use or connect the Orgone Biomat to any other electronic device. This may cause injury, electric shock or fire.