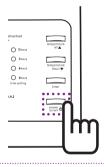

### Adjusting the product's temperature

- 1. When the power is turned on, press the [Temperature Up / Down] button to set the desired temperature.
  - Range of temperature:
     Queen / King: 95° ~ 158°F / 35° ~ 70°C
  - When the [Temperature Up] button is pressed once, the temperature is increased 5°C (9°F) at a time, and when the [Temperature Down] button is pressed once, the tempera ture is decreased 5°C (9°F).

- When adjusting the temperature, the indicator lamp will change color depending on the temperature chosen.
  - Set for 95° ~ 104°F (35° ~ 40°C): The blue light is illuminated on the temperature indication part of the controller.
  - Set for 113° ~ 122°F (45° ~ 50°C): The green light is illuminated on the temperature indication part of the controller.
  - Set for 131° ~ 140°F (55° ~ 60°C): The orange light is illuminated on the temperature indication part of the controller.
  - Set for 149° ~ 158°F (65° ~ 70°C): The red light is illuminated on the temperature indication part of the controller.