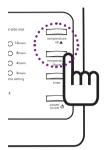

### Adjusting the product's operation time

- After setting the operation temperature, press the [Timer] button to adjust and set the desired operation time within the set value
  - Range of operation time: 2 / 4 / 8 / 12 hours
     Basic set value: 8 hours

When the operation time is set, the timer indication lamp will illuminate depending on the set value.

When the set time has lapsed, it will stop the operation and the power is automatically turned off.