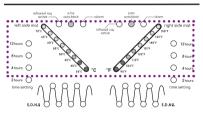

### Queen / King Orgone Biomat

**\* Orgone Biomat uses the same controller as the Biomat** 

### **Product description**

Each part of the Orgone Biomat and how to operate it are described here.

### Controller