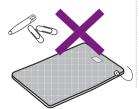

Do not use any metal products such as pins to secure the Orgone Biomat.

Do not drop, throw, or mishandle the Orgone Biomat controller.

Do not use the Orgone Biomat in areas where it is very humid or can get wet.

### Caution

Keep the Orgone Biomat away from sharp objects. Do not allow anything to puncture the folds of the Orgone Biomat.

Do not run, stand, or place heavy objects on the Orgone Biomat.

Do not place the controller on the Orgone Biomat when in use. Keep the controller away from the Orgone Biomat.