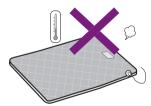

### Caution

Keep the Orgone Biomat away from sharp objects. Do not allow anything to puncture the folds of the Orgone Biomat.

Do not run, stand, or place heavy objects on the Orgone Biomat.

Do not place the controller on the Orgone Biomat when in use. Keep the controller away from the Orgone Biomat.